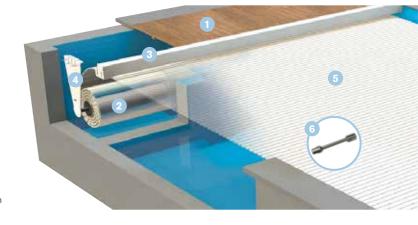

### SPECIFICATIONS \_

For masonry pools from  $2.5 \times 3$  m up to  $8 \times 15$  m +  $\emptyset$  3 m step unit For all types of pool whether new build or refurbishment.

- 1 Immersed pit. Decking in exotic IPE wood.
- 2 Tubular motorisation perfectly adapted to refurbishment.
  120 or 250 Nm motors depending on the pool size.
  Equipped with automatic stop (torque limiter): used to stop the opening of the cover if an abnormal strain is detected on it.
  Remotely controlled by Wi-Key, the wireless remote control box, or key switch
- White, beige or grey lacquered aluminium beam.
- Composite plate.
- Cover composed of opaque PVC or polycarbonate solar slats fitted with locking kits. Slats available in several colors for perfect matching with your environment.
- 6 Pushlock locking kit system Flexible stainless steel weight: in case you forgot to unlock the Pushlock when opening the cover, the material damage is reduced.