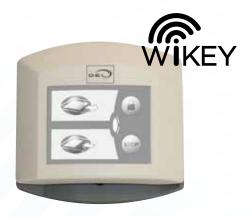

# THE WIRELESS REMOTE CONTROL BOX

- Pool opening and closure information is sent using digital wireless communications.
- No connections or cable passages.
- An aesthetic and watertight control box for indoor or outdoor installations.
- Use secured by a password and compliant with the NF P 90-308 safety standard.