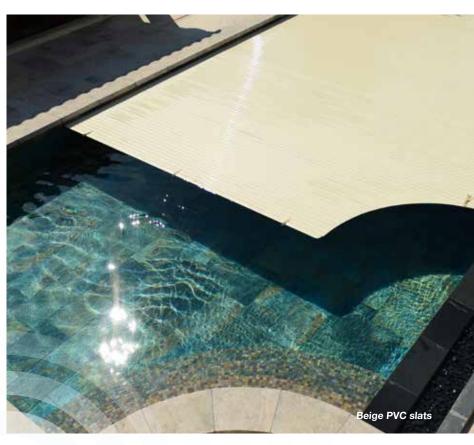

### **Opaque PVC slats**

Compliant with the NF P 90-308 standard Available in 4 colours: grey, white, beige, blue