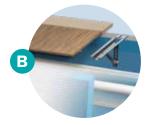

### **OPTIONS**

## Support bracket for decking without beam.

An aesthetic solution particularly adapted to high water level pools.

ROLLENERGY EVOLUTION IS AN IN-GROUND AUTOMATIC SLATTED COVER SUITABLE FOR ALL TYPES OF POOL WHETHER NEW BUILD OR REFURBISHMENT. THANKS TO ITS TUBULAR MOTORISATION IT IS EASY TO INSTALL AND REQUIRES NO STRUCTURAL WORK.