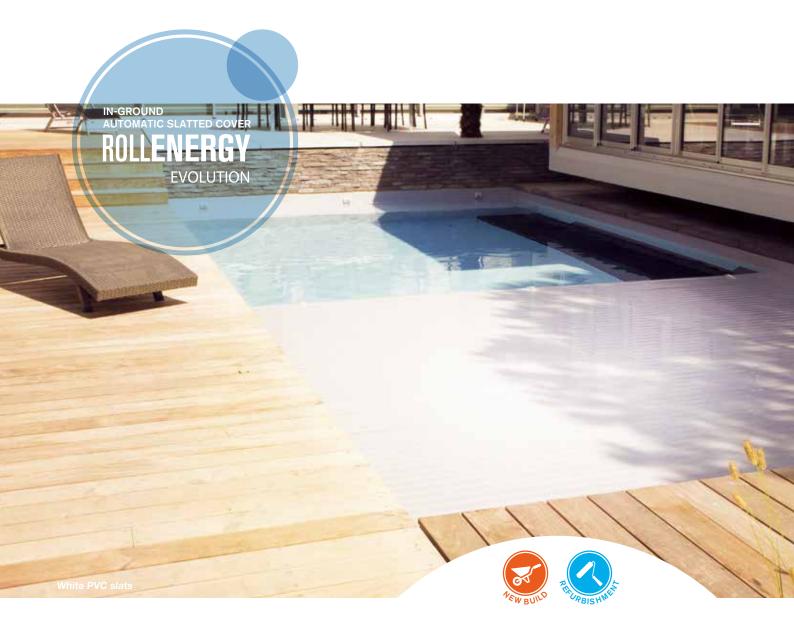

### **DISCRETION**

Perfectly suited to indoor and outdoor pools, Rollenergy Evolution disappears completely into its pit when open, thus becoming invisible. Its cover available in several colours makes it possible to harmonise its style with the pool environment

### **VERSATILITY**

Thanks to its tubular immersed watertight motor, Rollenergy Evolution requires no structural works and thus adapts to all types of masonry pools whether for new build or for refurbishment.