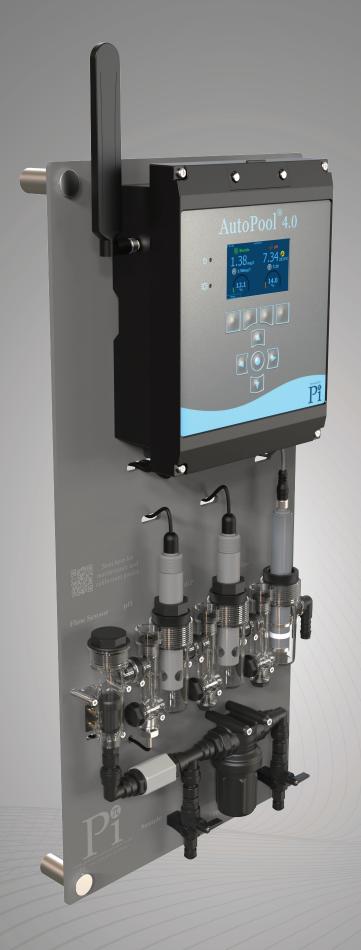

#### AUTOPOOL® 4.0 ORP

Includes: pH, temperature, ORP and 2 control outputs via relays and 4-20mAs plus either LAN or GPRS Modem IoT Comms. Backboard mounted with filter and flow regulation.

AutoPool®4.0

AutoPool®4.0