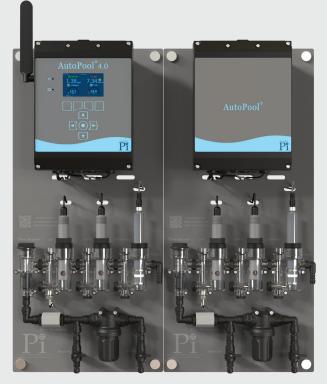

# AutoPool® AutoPool® 4.0

- PRIVATE LABELLING BRANDING
- REMOTE ACCESS
- GEOGRAPHICAL EXCLUSIVITY
- MULTI POOL
- STANDARD PRODUCTS
- BESPOKE PRODUCTS
- INTEGRATED VFD CONTROL
- SIMPLE OPERATOR INTERFACE
- SOPHISTICATED CONTROLS

# AutoPool®4.0

### **PRODUCTS**

Choose from six preconfigured models (see next page) or configure your own 'Autopool<sup>®</sup> Bespoke' system and 'Autopool<sup>®</sup> 4.0 Bespoke' from up to 20 different sensors or 100+ different configurations.

AutoPool®4.0

**EASE of USE** 

ENVIRONMENTALLY RESPONSIBLE

ENHANCED IOT CONNECTIVITY

LOW TOTAL COST of OWNERSHIP

INDUSTRY LEADING SUPPORT

AutoPool®4.0 Duo with additional pool