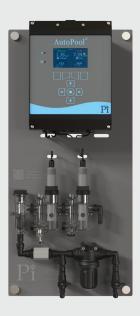

#### **AUTOPOOL® ORP**

Includes: pH, temperature, ORP, and 2 control outputs via relays. Backboard mounted with filter and flow regulation.

#### **AUTOPOOL® CHLORINE**

Includes: pH, temperature, free chlorine and 2 control outputs via relays. Back-board mounted with filter and flow regulation.

#### **AUTOPOOL® DUO**

Includes: pH, temperature, free chlorine, ORP and 2 control outputs via relays. Back-board mounted with filter and flow regulation.