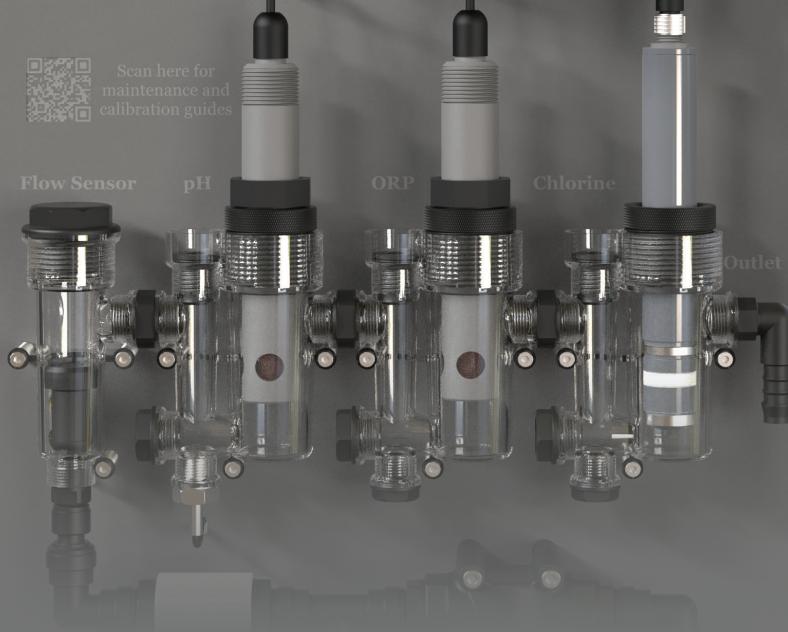

#### **AUTOPOOL® ORP**

Includes: pH, temperature, ORP, and 2 control outputs via relays. Backboard mounted with filter and flow regulation.

#### AUTOPOOL® 4.0 ORP

Includes: pH, temperature, ORP and 2 control outputs via relays and 4-20mAs plus either LAN or GPRS Modem IoT Comms. Backboard mounted with filter and flow regulation.

AutoPool®4.0

#### **AUTOPOOL® CHLORINE**

Includes: pH, temperature, free chlorine and 2 control outputs via relays. Back-board mounted with filter and flow regulation.

#### **AUTOPOOL® 4.0 CHLORINE**

Includes: pH, temperature, free chlorine and 2 control outputs via relays and 4-20mAs plus either LAN or GPRS Modem IoT Comms. Backboard mounted with filter and flow regulation.

#### **AUTOPOOL® DUO**

Includes: pH, temperature, free chlorine, ORP and 2 control outputs via relays. Back-board mounted with filter and flow regulation.

#### AUTOPOOL® 4.0 DUO

Includes: pH, temperature, free chlorine, ORP and 2 control outputs via relays and 4-20mAs, plus either LAN or GPRS Modem IoT Comms. Back-board mounted with filter and flow regulation.