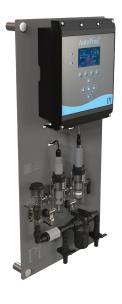

#### AUTOPOOL® 4.0 ORP

Includes: pH, temperature, ORP and 2 control outputs via relays and 4-20mAs plus either LAN or GPRS Modem IoT Comms. Backboard mounted with filter and flow regulation.

AutoPool®4.0