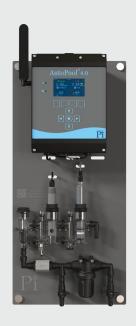

#### **AUTOPOOL® ORP**

Includes: pH, temperature, ORP, and 2 control outputs via relays. Backboard mounted with filter and flow regulation.