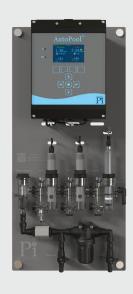

#### **AUTOPOOL® DUO**

Includes: pH, temperature, free chlorine, ORP and 2 control outputs via relays. Back-board mounted with filter and flow regulation.

#### AUTOPOOL® 4.0 DUO

Includes: pH, temperature, free chlorine, ORP and 2 control outputs via relays and 4-20mAs, plus either LAN or GPRS Modem IoT Comms. Back-board mounted with filter and flow regulation.