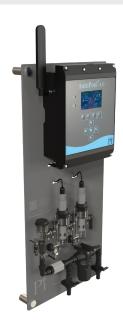

#### AUTOPOOL® 4.0 ORP

Includes: pH, temperature, ORP and 2 control outputs via relays and 4-20mAs plus either LAN or GPRS Modem IoT Comms. Backboard mounted with filter and flow regulation.

AutoPool®4.0

#### **AUTOPOOL® 4.0 CHLORINE**

Includes: pH, temperature, free chlorine and 2 control outputs via relays and 4-20mAs plus either LAN or GPRS Modem IoT Comms. Backboard mounted with filter and flow regulation.

#### AUTOPOOL® 4.0 DUO

Includes: pH, temperature, free chlorine, ORP and 2 control outputs via relays and 4-20mAs, plus either LAN or GPRS Modem IoT Comms. Back-board mounted with filter and flow regulation.