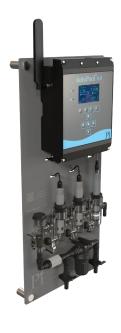

#### **AUTOPOOL® 4.0 CHLORINE**

Includes: pH, temperature, free chlorine and 2 control outputs via relays and 4-20mAs plus either LAN or GPRS Modem IoT Comms. Backboard mounted with filter and flow regulation.