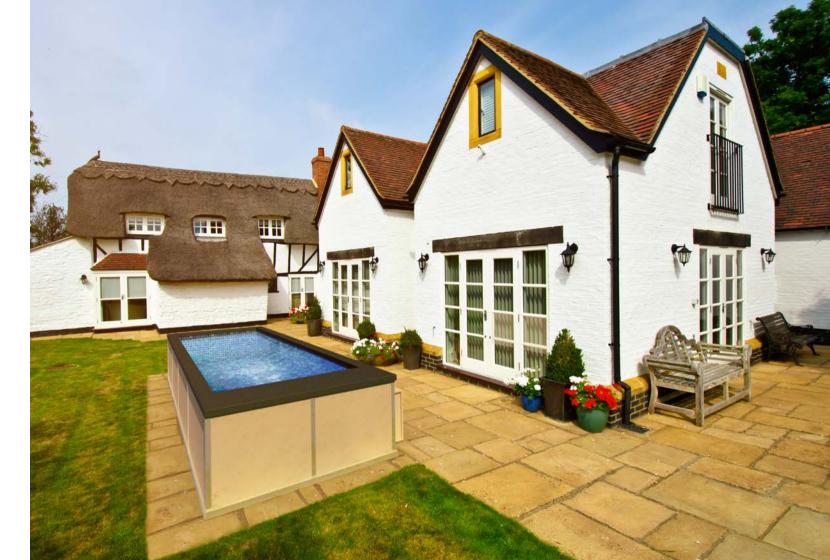

#### HF SPORT OPTIONS

The Heatform Sport pool comes in two standard size

- HF SPORT 5000 (2.5m  $\times$  5m) or HF SPORT 6000 (6m  $\times$  3m) with a water depth of 1.2m.

The HF Sport can be installed either in the ground, or as a free-standing above ground pool.

The adjustable steel support system, on the above ground version, allows the panels to be fixed to a concrete floor to provide a fully self-supporting above-ground installation.

All HeatForm exercise pool kits include the premium