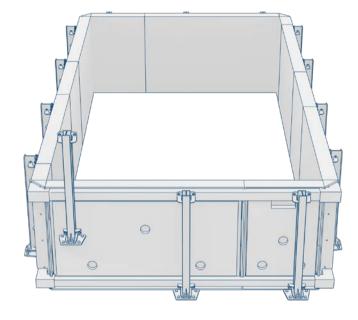

The modular HeatForm panel system allows you to create a pool to suit your own personal requirement: from exercise pools and domestic pools up to large commercial installations.

The panel system is flexible, robust and easy to install. Using our innovative panel system, Heatform pools can be installed either in the ground, half in - half out, or by incorporating Heatform's unique frame system, fully above gorund.

The adjustable steel support system, on the above ground version, allows the panels to be fixed to a concrete floor to provide a fully self-supporting above-ground installation.

All HeatForm exercise pool kits include the premium