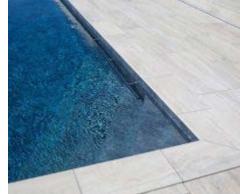

#### HF SPORT EXTERNAL FINISHES

can be finished in a traditional way with copings and patio or decking.

HF Sport with Heaform composite capping in Anthracite and cladding

### Heatform capping and cladding

Available in four stock colours. HeatForm's bespoke capping and cladding system is designed with the same techonology used in the production of the pool wall panels - recycled bottles encased in fibreglass, which provides a strong and durable finish. Through combining this system with the HeatForm panels, by adding an extra layer of insulation, you are further reducing your heatloss from the pool. Samples of the cladding system are available upon request from your local retailer.