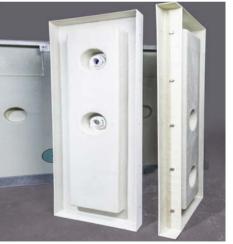

The modular HeatForm panel system allows you to create a pool to suit your own personal requirement: from exercise pools and domestic pools up to large commercial installations.

The panel system is flexible, robust and easy to install. Using our innovative panel system, Heatform pools can be installed either in the ground, half in - half out, or by incorporating Heatform's unique frame system, fully above gorund.

#### Custom Design

- Wall depth options 0.9m, 1.2m and 1.5m
- No limitations to the pool width or length