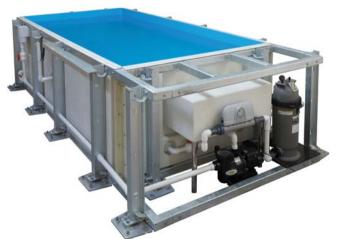

HeatForm exercise pools are available in two sizes HF SPORT 5000 (2.5m x 5m) or HF SPORT 6000 (6m x 3m) with a water depth of 1.2m. They are suitable for use both in-ground or above-ground installations, indoors or outdoors.

#### HF SPORT OPTIONS

The Heatform Sport pool comes in two standard size

- HF SPORT 5000 (2.5m  $\times$  5m) or HF SPORT 6000 (6m  $\times$  3m) with a water depth of 1.2m.

The HF Sport can be installed either in the ground, or as a free-standing above ground pool.

The adjustable steel support system, on the above ground version, allows the panels to be fixed to a concrete floor to provide a fully self-supporting above-ground installation.

All HeatForm exercise pool kits include the premium

Zodiac heating, filtration and lighting equipment as

Add some flair to your design by adding mood enhancing, colour- changing RGBW LED lights or incorporating a stainless steel over-the-wall ladder for a more practical finish.