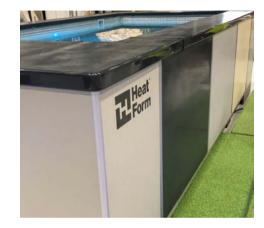

#### HF SPORT EXTERNAL FINISHES

can be finished in a traditional way with copings and patio or decking.

HF Sport with Heaform composite capping in Anthracite and cladding

#### HF Sport with Heatform composite capping in Anthracite and cladding in Cotswold Green

### Heatform capping and cladding

Available in four stock colours. HeatForm's bespoke capping and cladding system is designed with the same techonology used in the production of the pool wall panels - recycled bottles encased in fibreglass, which provides a strong and durable finish. Through combining this system with the HeatForm panels, by adding an extra layer of insulation, you are further reducing your heatloss from the pool. Samples of the cladding system are available upon request from your local retailer.