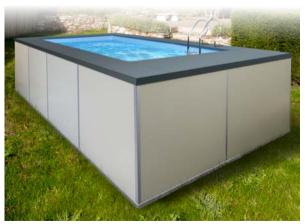

#### HF SPORT EXERCISE POOLS

HeatForm exercise pools, with with a choice of integrated counter current options, are designed to optimise all levels of training and physical therapy, from intense triathlon training through to gentle rehabilitation.

HeatForm exercise pools are available in two sizes HF SPORT 5000 (2.5m x 5m) or HF SPORT 6000 (6m x 3m) with a water depth of 1.2m. They are suitable for use both in-ground or above-ground installations, indoors or outdoors.

#### HF SPORT OPTIONS

The Heatform Sport pool comes in two standard size

- HF SPORT 5000 (2.5m  $\times$  5m) or HF SPORT 6000 (6m  $\times$  3m) with a water depth of 1.2m.

The HF Sport can be installed either in the ground, or as a free-standing above ground pool.

The adjustable steel support system, on the above ground version, allows the panels to be fixed to a concrete floor to provide a fully self-supporting above-ground installation.

All HeatForm exercise pool kits include the premium