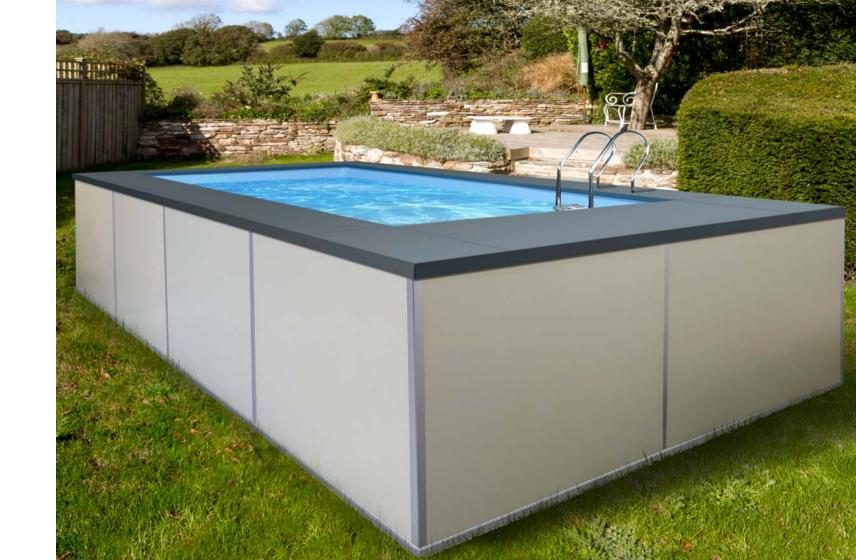

#### HF SPORT EXTERNAL FINISHES

can be finished in a traditional way with copings and patio or decking.

HF Sport with Heaform composite capping in Anthracite and cladding

#### HF Sport with Heatform composite capping in Anthracite and cladding in Cotswold Green

### Heatform capping and cladding

Available in four stock colours. HeatForm's bespoke capping and cladding system is designed with the same techonology used in the production of the pool wall panels - recycled bottles encased in fibreglass, which provides a strong and durable finish. Through combining this system with the HeatForm panels, by adding an extra layer of insulation, you are further reducing your heatloss from the pool. Samples of the cladding system are available upon request from your local retailer.