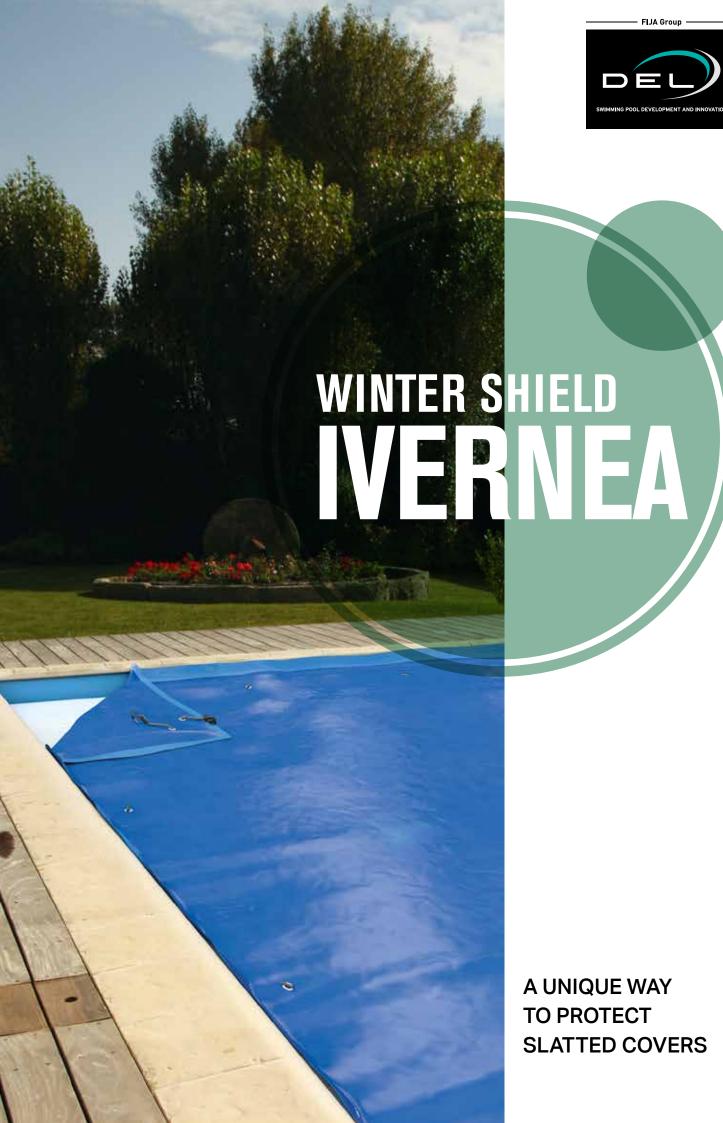

THE IVERNEA WINTER SHIELD PROTECTS SLATTED COVERS.
COMPATIBLE WITH ALL IN-GROUND AND ABOVE-GROUND
MODELS; INSTALLED DIRECTLY ONTO THE SLATTED COVER
IN JUST A FEW MINUTES.

## **PROTECTION**

IVERNEA protects your slatted cover\* from UV and dirt and also helps maintain good water quality. Thanks to its peripheral screen, it filters rain water and helps trap leaves and debris throughout the winter. For use from October to April only.