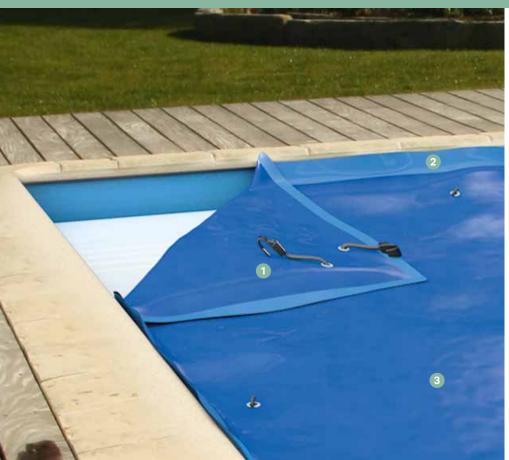

## **DISCRETION**

Thanks to its clip and elasticated cord system, IVERNEA fits directly onto the cover slats and requires no fixtures to the pool surround

Available in 2 colours (green or blue) it merges discretely into the environment.

\* Only compatible with solid colour PVC or polycarbonate slats

- 1 Clip and elasticated cords.
- 2 Peripheral screen used to filter rainwater and trap leaves and dirt.
- 3 Opaque polyethylene fabric available in green and blue