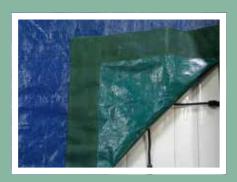

## **DISCRETION**

Thanks to its clip and elasticated cord system, IVERNEA fits directly onto the cover slats and requires no fixtures to the pool surround

Available in 2 colours (green or blue) it merges discretely into the environment.

\* Only compatible with solid colour PVC or polycarbonate slats

- 1 Clip and elasticated cords.
- 2 Peripheral screen used to filter rainwater and trap leaves and dirt.
- 3 Opaque polyethylene fabric available in green and blue