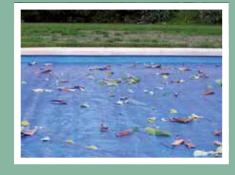

## **PROTECTION**

IVERNEA protects your slatted cover\* from UV and dirt and also helps maintain good water quality. Thanks to its peripheral screen, it filters rain water and helps trap leaves and debris throughout the winter. For use from October to April only.

\* Only compatible with solid colour PVC or polycarbonate slats

- 1 Clip and elasticated cords.
- 2 Peripheral screen used to filter rainwater and trap leaves and dirt.
- 3 Opaque polyethylene fabric available in green and blue